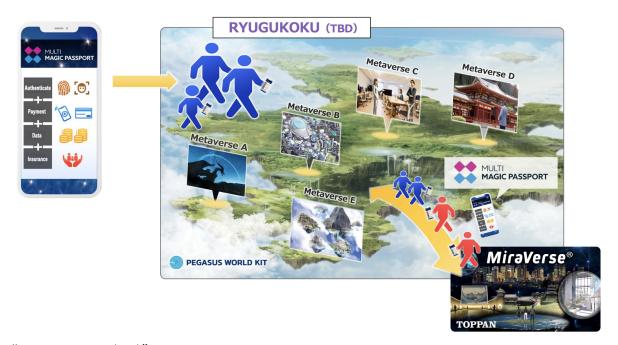

2. "RYUGUKOKU (TBD)" is a Metaverse infrastructure with a Worldview RYUGUKOKU (TBD) is a Metaverse infrastructure that incorporates elements of an online alternate—world role—playing game (hereafter referred to as "RPG") based on a unique fantasy worldview of its own.

Each Metaverse service and content presented inside RYUGUKOKU (TBD) takes on the form of a moving "city," "castle," or "vehicle" that roams around that virtual world. Users will be able to engage in an RPG-like experience as they travel through different realms and encounter a variety of contents and services

Additionally, RYUGUKOKU (TBD) will deliver an open and secure Metaverse infrastructure that enables safe and stable use of identity authentication, various payments, data infrastructure, insurance, etc., through collaboration with leading Japanese financial institutions, major corporations and TBT Lab Group. Furthermore, by providing this infrastructure to companies and government agencies outside of Japan, we will be able to expand the "Japan Metaverse Economic Zone" globally.

## (3) "MULTI MAGIC PASSPORT" (MMP)

MMP is an authentication certificate with a payment function that allows users to freely travel to and from Metaverse services within RYUGUKOKU (TBD). In addition to ID authentication and payment methods, MMP can register useful information for users to spend time in the virtual world, such as NFT, items, avatar skin, and avatar memory. This information will also be used to improve user—friendliness in the real world.